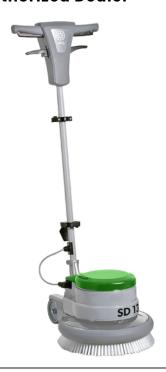

## **Authorized Dealer**

**SD 13** 

**WORKING WIDTH** 

**BRUSH SPEED** 

**BRUSH MOTOR RATING** 

330 mm

190 rpm

550 w

## **MOST FREQUENTLY USE**

| TECHNICAL DATA               |           |                           |
|------------------------------|-----------|---------------------------|
| Code                         |           | <b>SD 13</b><br>LUMS00321 |
| PERFORMANCE                  |           | 330                       |
| Working width Brush speed    | mm<br>rpm | 190                       |
| Voltage                      | V         | 240                       |
| Frequency                    | Hz        | 50                        |
| Brush motor rating           | W         | 550                       |
| Brush contact pressureg      | g/cm²     | 36,7                      |
| Under-ride height            | mm        | 260                       |
| Dust pick-up attachment      |           | no                        |
| Noise level                  | dbA       | < 57                      |
| Transmission                 |           | planetary gear            |
| Power supply cable           | m         | 12                        |
| Weight (without accessories) | kg        | 22                        |
| Dimensions                   | mm        | 1120x420x340              |